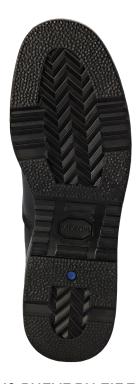

## **880 ST**200g Insulated Waterproof Steel Toe Boot

Perfect for cool and wet conditions, the all leather 880 ST steel toe boot features 200G Thinsulate™ insulation and a Gore-Tex waterproof bootie which allows your feet to stay warm, dry and comfortable. Another special feature is the Vibram® FIRE & ICE™ Chevron outsole that minimizes FOD and provides better traction in icy conditions.

HEIGHT: 8" (Standard Military Height)
UPPER: Smooth, 100% cattlehide leather

MIDSOLE: Highly cushioned, shock absorbent midsole OUTSOLE: 100% rubber VIBRAM® Chevron FIRE & ICE $^{\text{TM}}$  to

minimize FOD and improve traction in icy

**MEN'S** Full Sizes: 3 – 14, R & W Half Sizes: 6.5 – 11.5, R & W

VIBRAM® CHEVRON FIRE & ICE™