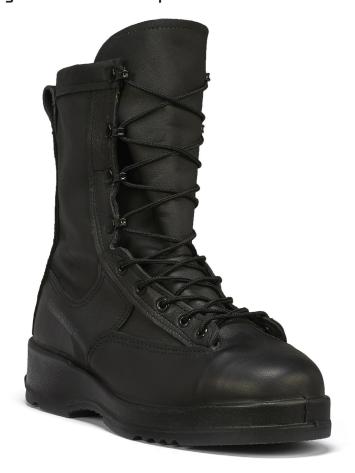

## **880 ST**200g Insulated Waterproof Steel Toe Boot

Perfect for cool and wet conditions, the all leather 880 ST steel toe boot features 200G Thinsulate™ insulation and a Gore-Tex waterproof bootie which allows your feet to stay warm, dry and comfortable. Another special feature is the Vibram® FIRE & ICE™ Chevron outsole that minimizes FOD and provides better traction in icy conditions.

HEIGHT: 8" (Standard Military Height)
UPPER: Smooth, 100% cattlehide leather

MIDSOLE: Highly cushioned, shock absorbent midsole OUTSOLE: 100% rubber VIBRAM® Chevron FIRE & ICE $^{\text{TM}}$  to

minimize FOD and improve traction in icy

conditions

**INSOLE:** Single density molded removable insert

## **SPECIAL FEATURES:**

- > VANGUARD running shoe sole construction
- > Steel toe meets ASTM F2412-18 and F2413-18 standards for impact & compression and EH rated
- > Durably waterproof and highly breathable GORE-TEX fabric
- > 200q THINSULATE™ Insulation
- > Berry Compliant